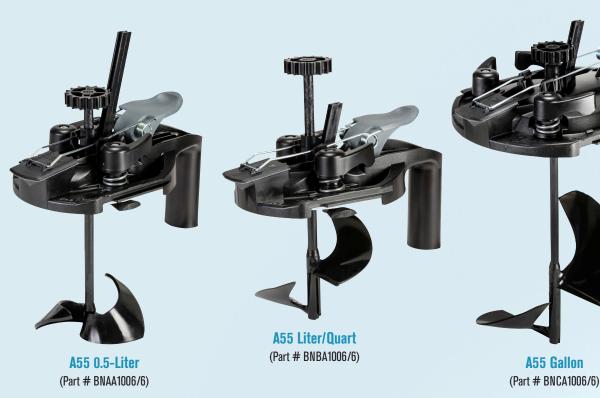

## **A55 REPLACEMENT MIXING LIDS**

## TREAT YOURSELF TO AN UPGRADE

We've been asked for years to offer better quality replacement mixing lids for our competitor's mixing machines.

Our latest A55 mixing lids now include the same patented features as our best-selling X5 mixing lids including anti-adhesive skates for reducing paint build-up around the pouring spout, plus an innovative central shaft seal that virtually eliminates 'oozing' with waterborne paints, which tend to creep upwards and spill onto the lid body during warmer temperatures.

A55 lids also include the same great benefits as the previous generation including soft-touch locking cams, composite shafts to protect against contamination with waterborne paints, multi-position oversized thumb levers, plus extended anti-rotation posts to prevent against can rejection during operation.

## **A55 REPLACEMENT MIXING LIDS**

**NOT JUST ANOTHER MIXING LID!** 

- Smooth dispensing action with pinpoint controlled pouring capabilities
- Universal multi-positioned thumb levers to suit each painters preferred grip
- Solvent and waterborne compatible
- Anti-Adhesive skates to reduce paint residue and improve dosing performance
- Patented central seal to reduce oozing especially with waterborne and Low VOC paints
- Longer (extended) handles for a better grip especially with smaller 0.5-liter cans
- Shipped fully assembled for added convenience